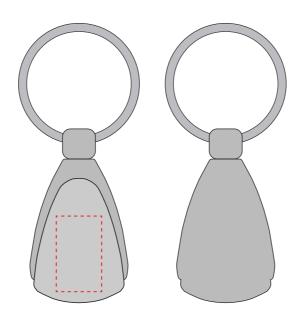

#### **Product Colour**

Metal

Teardrop Executive Keyring 45mm x 26mm x 3mm Branding Method: Laser Engraved

## **Logo Size**